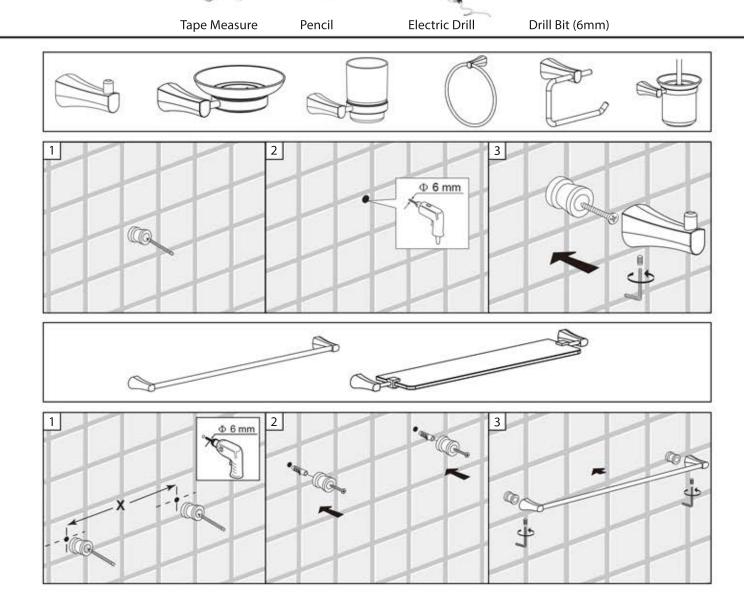

## **INSTALLATION MANUAL**

# **⚠** WARNING!

Use caution when drilling into walls to avoid drilling into electrical and plumbing lines hidden within wall.

## INSTALLATION MANUAL