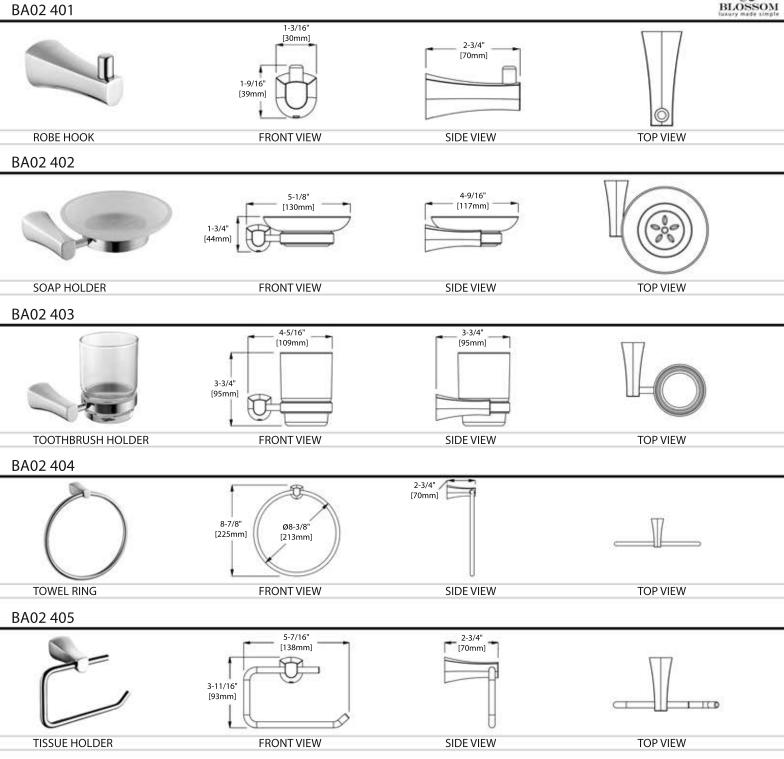

INSTALLATION MANUAL

# **Bathroom Accessories**

400 Series





### BA02 406



## **INSTALLATION MANUAL**









## INSTRUCTIONS FOR CLEANING

#### **Care Instructions:**

To maintain and protect the fine luster of all bath accessories, clean with a soft, damp cloth only. DO NOT USE scrub pads, detergents or cleaners as they may harm the protective finish of your accessoires.

# **M** WARNING

This item is not designed for use as a grab bar. Do not install where the product might be used as a grab bar.

# **⚠** WARNING!

Use caution when drilling into walls to avoid drilling into electrical and plumbing lines hidden within wall.

#### Warranty:

Warranted to be free from manufacturing defects for a period of (1) year from date of purchase. Please keep in mind this is only for kitchen and bath accessories.

## INSTALLATION MANUAL