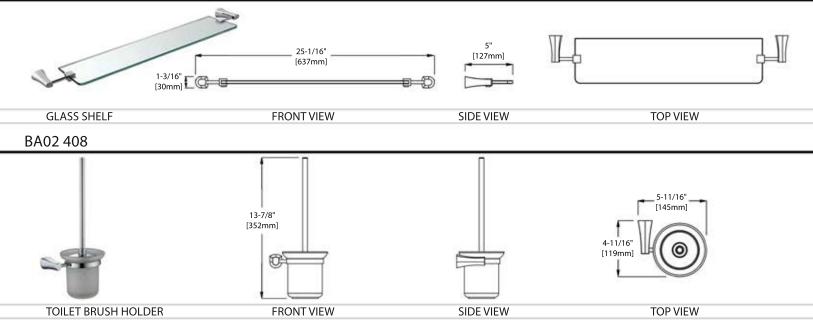

INSTALLATION MANUAL

# **Bathroom Accessories**

400 Series





### BA02 406



## **INSTALLATION MANUAL**









## INSTRUCTIONS FOR CLEANING

#### **Care Instructions:**

To maintain and protect the fine luster of all bath accessories, clean with a soft, damp cloth only. DO NOT USE scrub pads, detergents or cleaners as they may harm the protective finish of your accessoires.

# **M** WARNING

This item is not designed for use as a grab bar. Do not install where the product might be used as a grab bar.

# **⚠** WARNING!

Use caution when drilling into walls to avoid drilling into electrical and plumbing lines hidden within wall.

#### Warranty:

Warranted to be free from manufacturing defects for a period of (1) year from date of purchase. Please keep in mind this is only for kitchen and bath accessories.

## INSTALLATION MANUAL