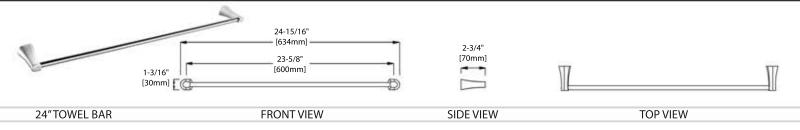

INSTALLATION MANUAL

# **Bathroom Accessories**

400 Series





### BA02 406



## **INSTALLATION MANUAL**









## INSTRUCTIONS FOR CLEANING

#### **Care Instructions:**

To maintain and protect the fine luster of all bath accessories, clean with a soft, damp cloth only. DO NOT USE scrub pads, detergents or cleaners as they may harm the protective finish of your accessoires.

# **M** WARNING

This item is not designed for use as a grab bar. Do not install where the product might be used as a grab bar.

# **⚠** WARNING!

Use caution when drilling into walls to avoid drilling into electrical and plumbing lines hidden within wall.

#### Warranty:

Warranted to be free from manufacturing defects for a period of (1) year from date of purchase. Please keep in mind this is only for kitchen and bath accessories.

## INSTALLATION MANUAL